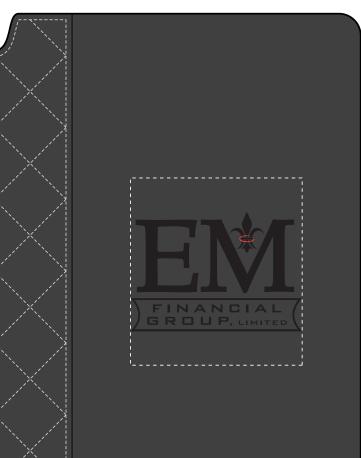

Order#: 141251 **Product:** Venezia Quilted Journal with Pen Slot Item #: 1097-314431 **Imprint Method:** Debossed on the Front (Center)

\*\*dotted lines represent the imprint area and do not print\*\*

**FPO Item Rendering** Item Shown @65%

"For Paper Proof purposes, Black Color Leather displays as Gray to show clarity and contrast of the Debossed imprint."

## Trouble areas are circled below

Negative spaces of less than .75 point will fill in or be completely lost.

\*\*\*\*IMPORTANT INFORMATION\*\*\* (PLEASE READ) Please proof carefully for spelling errors, omissions, and layout accuracy. It is your responsibility to correct any errors. Garrett Specialties assumes no responsibility for errors after a proof has been authorized to print. Please note changes or revisions to your proof from your original instructions may cause revision in your ship date. Delays in paper proof approval also may require a change in your schedule ship dates. Occasionally, some fax machines may distort the image. Please pay close attention to numbers.