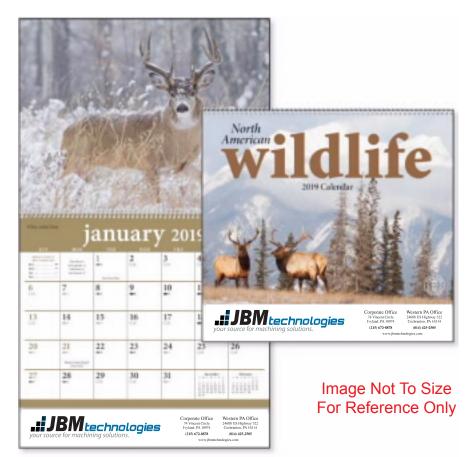

Customer Service E-mail: service@garrettspecialties.com

**Order#**: 141247

**Product:** North American Wildlife Wall Calendar

**Item #**: 1146-102031

**Imprint Method**: 4 Color Process on the Front of Drop Ad.

Actual Imprint Size: 10.215 in x 1.1435 in

Actual Size of Imprint

Corporate Office 74 Vincent Circle Ivyland, PA 18974

(215) 672-8878

Western PA Office 24688 US Highway 322 Cochranton, PA 16314

(814) 425-2505

www.jbmtechnologies.com