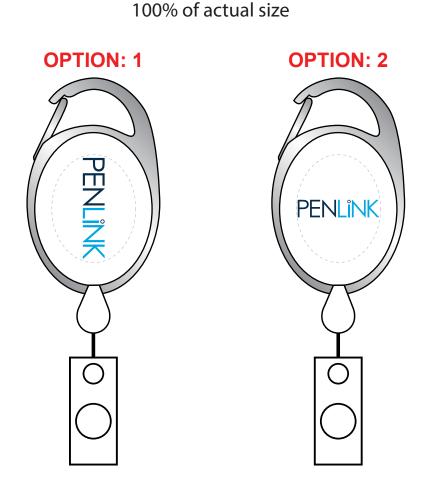

Order#:141233Product:Retractable Carabiner Style Badge Reel - 30" (4 Color Process)Item #:1016-309963Imprint Method:Full color