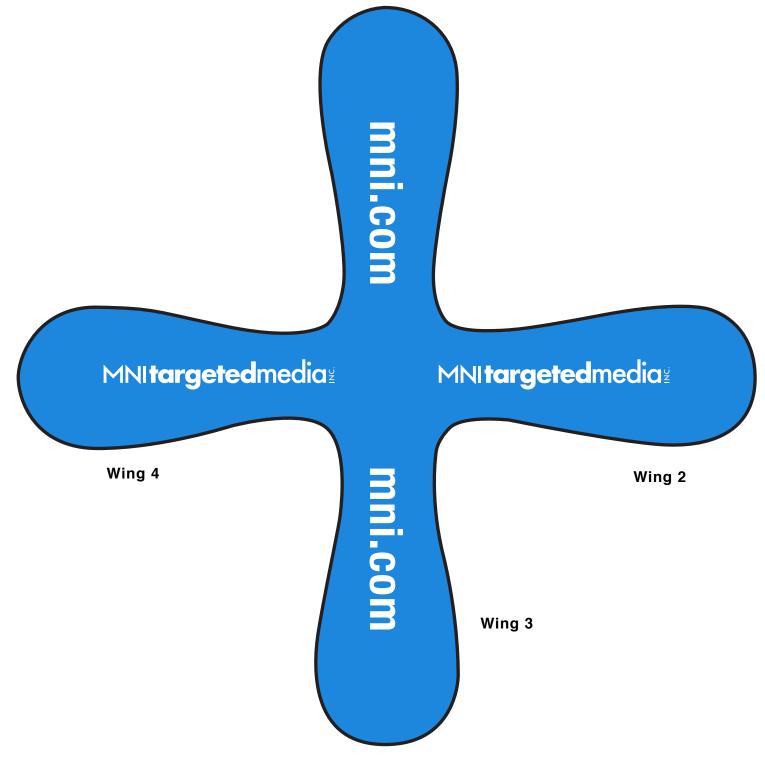

Order#: 141229 Product: Flying Foam Boomerang: Blue Item #: 1064-101060 Imprint Method: Pad print on the Front: White