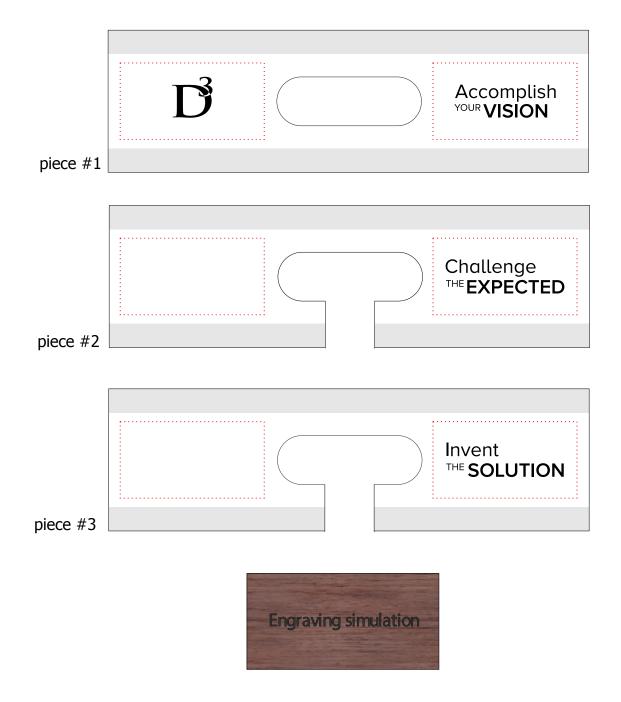

Order#: 141226 Product: 3 Piece Star Walnut Puzzle Item #: 1059-100587 Imprint Method: Laser engraved