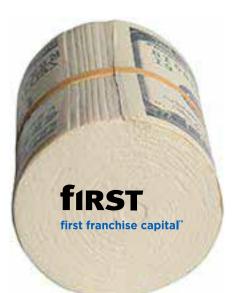

eProof

Order#: 141220 Product: Money Wad Stress Ball Item #: 1364-313082 Imprint Method: Screen Print on the Top: Black, Royal Blue 300 Actual Imprint Size: 1.27"W x 0.5"H