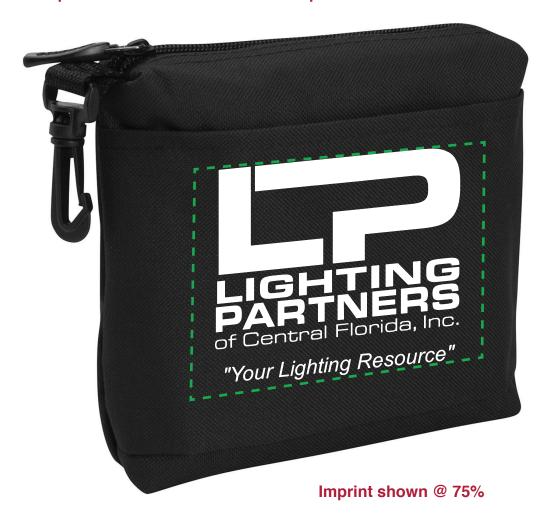

Order#: 141215
Product: Posh Kit
Item #: 1039-311780

Imprint Method: Screen Print on the Front.) - 1 mfg. color(s): White

## Dotted box represents the art area. It does not print.