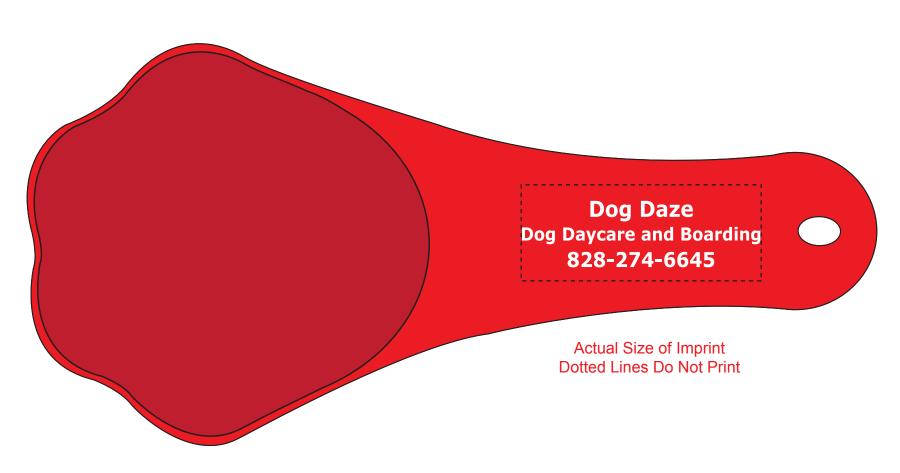

**Order#**: 141207

Product: Pawfect - Pet Food Scoop: Translucent Red

**Item #**: 1116-312454

Imprint Method: Pad Print on the Handle: White

Actual Imprint Size: 2.5"W x 0.69"H