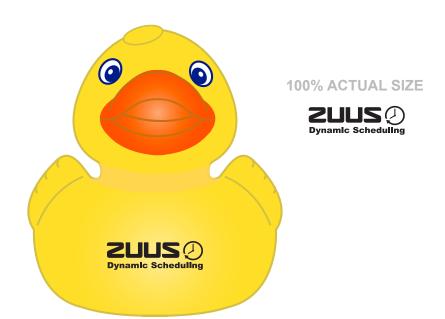

Order#: 141202 Product: Rubber Duck Novelty Item #: 1348-314794 Imprint Method: Pad Print on the Chest: Black Actual Imprint Size: 1"W x 0.3"H