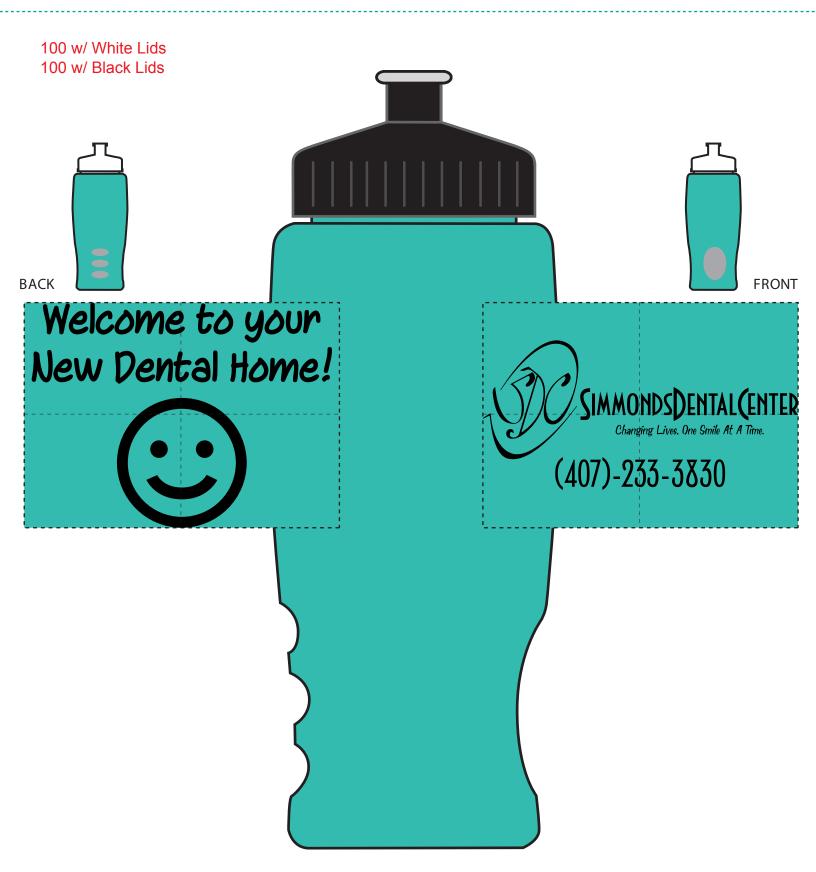

Order#:141200Product:27 oz Poly-Pure Travel Bottle - Trans Teal Bottle, Black/White LidsItem #:1116-105983Imprint Method:Screen Print on the Front & Back - Black on Both Sides