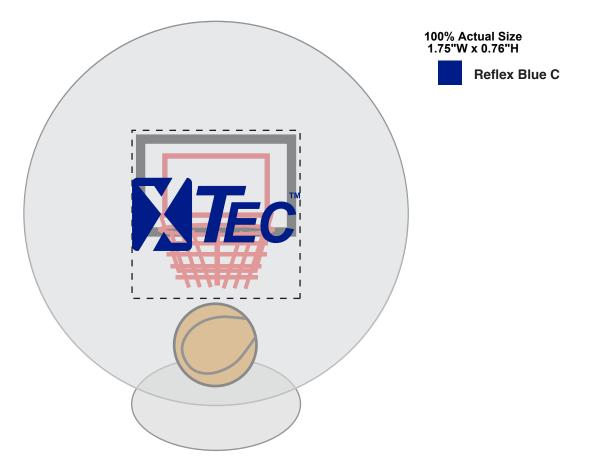

Order#: 141198 Product: Desktop Basketball Globe Game Item #: 1097-305764 Imprint Method: Pad Print on the Opposite Backboard

## \*\*\*IMPORTANT INFORMATION\*\*\* (PLEASE READ)

Please proof carefully for spelling errors, omissions, and layout accuracy. It is your responsibility to correct any errors. Garrett Specialties assumes no responsibility for errors after a proof has been authorized to print. Please note changes or revisions to your proof from your original instructions may cause revision in your ship date. Delays in paper proof approval also may require a change in your schedule ship dates. Occasionally, some fax machines may distort the image. Please pay close attention to numbers.

It is imperative that you view your e-proof and submit your approval and/or changes promptly to maintain your anticipated delivery date.

Please keep in mind that this virtual proof is not a printed sample of your artwork on our product. The size and placement of the artwork may vary from this proof when actually printed on the product. Carefully review the attached proof for verification of copy & layout.

Due to inherent technical differences in color monitors, the imprint colors and product colors depicted in the attached proof will not resemble those in the final product. We make every effort to match requested custom colors, but cannot guarantee a 100% exact match. Imprints are applied using pad or screen inks. These inks are hand mixed as close as possible to the requested color but may vary 2 to 4 shades. For this reason an exact PMS match cannot be guaranteed. Your order is ON HOLD until we receive an approval from you in reference to your artwork.