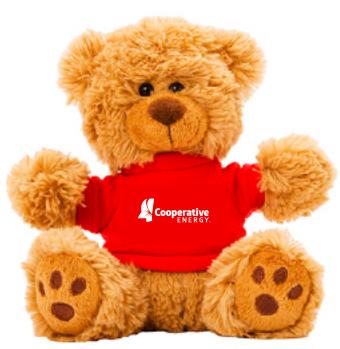

**Order#**: 141175

Product: Cuddly Plush Teddy Bear: Red T Shirt

Item #: 1016-309497

Imprint Method: Screen Print on the T-Shirt: White

Actual Imprint Size: 1.25" WIDE X 0.41" HIGH

## 100% of actual size