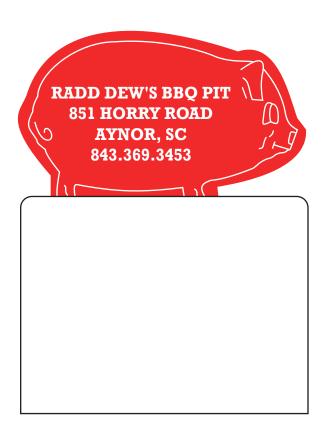

**Order#**: 141156

**Product**: Press-N-Stick™ - Pig Calendar: Red

**Item #**: 1039-303197

Imprint Method: Hot Stamp on the Top: White

Actual Imprint Size: 1.86"W x 0.77"H