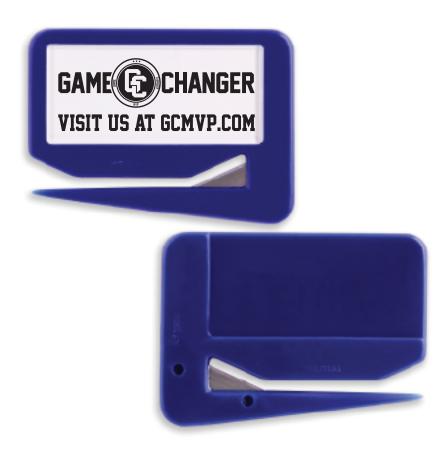

Order#:141144Product:Zippy Dome Letter Opener: BlueItem #:1215-102476Imprint Method:Screen Print on the Front (Paper Insert): BlackActual Imprint Size:2"W x 0.759"H

Note: the small text inside the circle may fill in and be difficult to read when printed