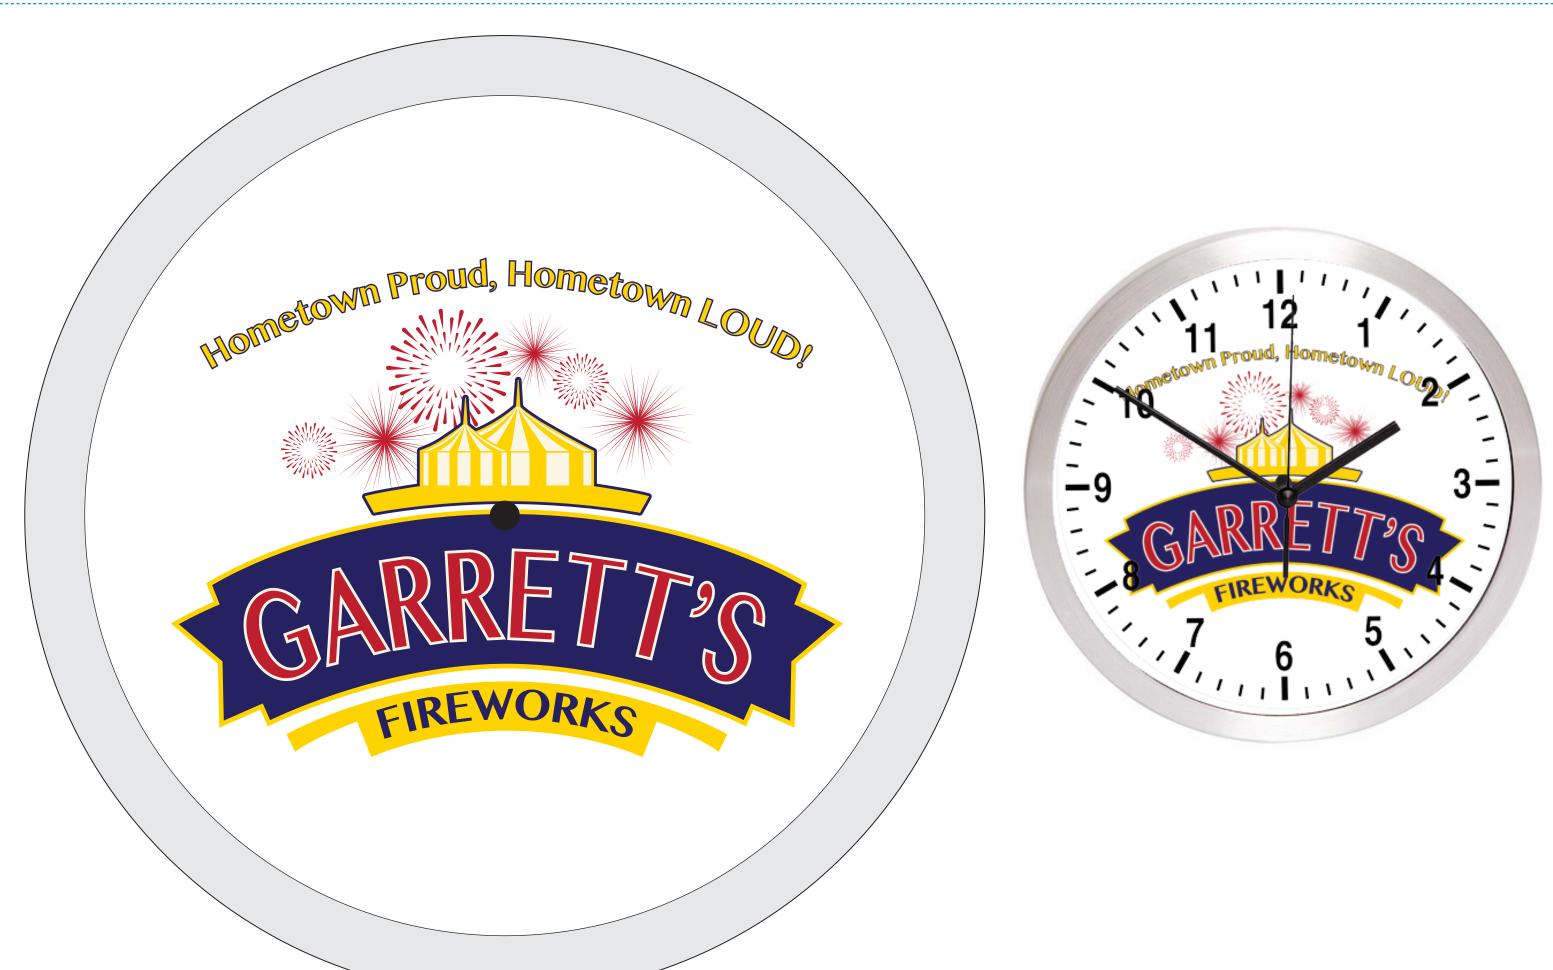

Order#:141117-QProduct:Brushed Metal Wall Clock-10"Item #:1016-309550Imprint Method:4 Color Process on the DialActual Imprint Size:7"W x 5.2"H