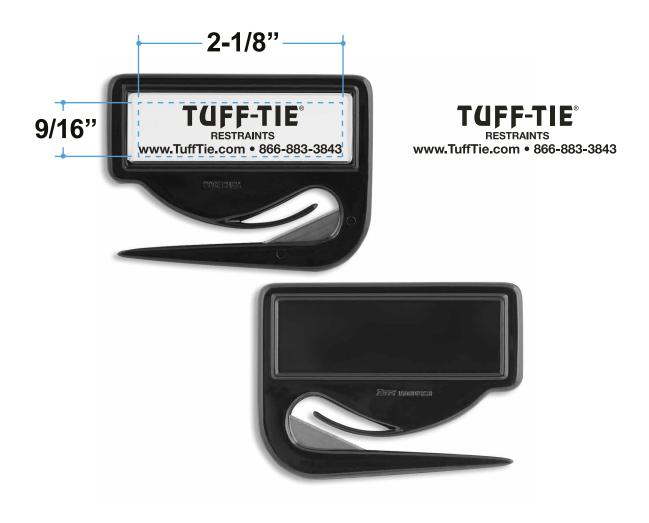

**Order#**: 141115

**Product:** Zippy Letter Opener - Black

Item #: 1215-102475

Imprint Method: Pad Print on the Front (Paper Insert) - Black

## \*\*\*IMPORTANT INFORMATION\*\*\* (PLEASE READ)

Please proof carefully for spelling errors, omissions, and layout accuracy. It is your responsibility to correct any errors. Garrett Specialties assumes no responsibility for errors after a proof has been authorized to print. Please note changes or revisions to your proof from your original instructions may cause revision in your ship date. Delays in paper proof approval also may require a change in your schedule ship dates. Occasionally, some fax machines may distort the image. Please pay close attention to numbers.

It is imperative that you view your e-proof and submit your approval and/or changes promptly to maintain your anticipated delivery date.

Please keep in mind that this virtual proof is not a printed sample of your artwork on our product. The size and placement of the artwork may vary from this proof when actually printed on the product. Carefully review the attached proof for verification of copy & layout.