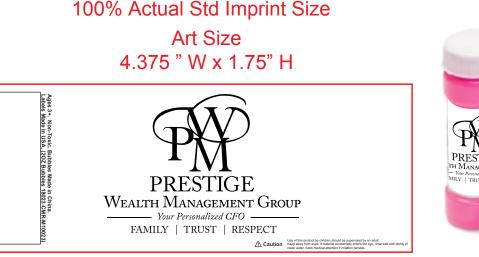

Order#: 141102 Product: Bubbles 2oz Item #: 1280-301056 Imprint Method: Digital Printing on the Label Actual Imprint Size: 2"W x 1.5"H logo on Label