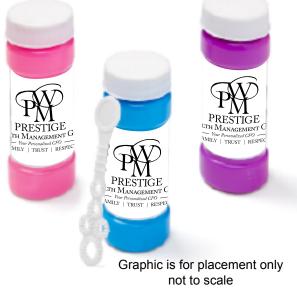

Order#: 141102 Product: Bubbles 2oz Item #: 1280-301056 Imprint Method: Digital Printing on the Label Actual Imprint Size: 2"W x 1.5"H logo on Label

It is imperative that you view your e-proof and submit your approval and/or changes promptly to maintain your anticipated delivery date.

Please keep in mind that this virtual proof is not a printed sample of your artwork on our product. The size and placement of the artwork may vary from this proof when actually printed on the product. Carefully review the attached proof for verification of copy & layout.