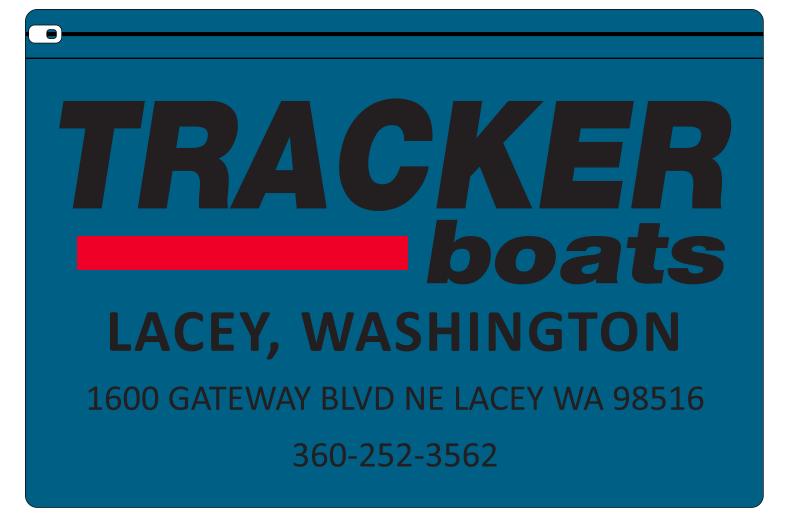

Order#: 141094

**Product:** Zippered Portfolio-Letter or Legal

Item #: 1206-102772

Imprint Method: Screen Print Black Red 185

**Imprint size:** 14"w x 7.6728"h

50% of actual size