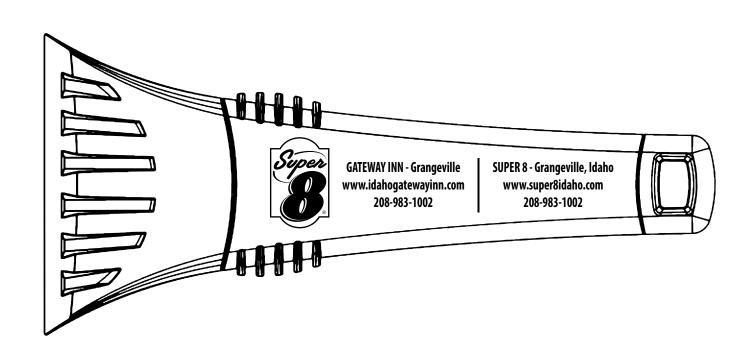

Order#: 141040

**Product**: Great Lakes 7" Ice Scraper: Assorted Product Colors

**Item #**: 1098-103486

Imprint Method: Screen Print on the Handle: Black

Actual Imprint Size: 3.57"W x 1"H