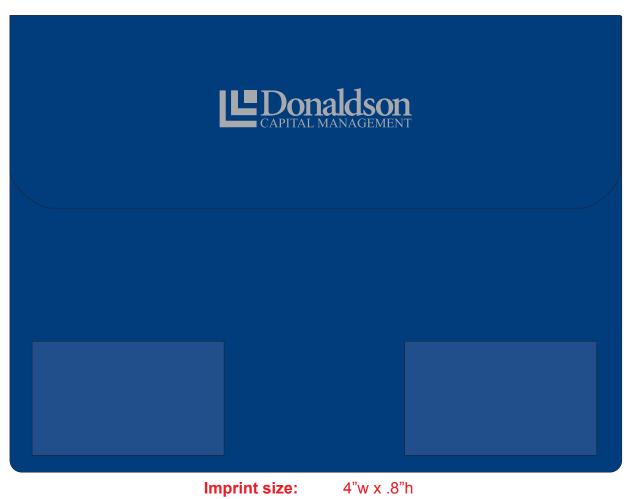

Order#:141018Product:Junior Portfolio - NavyItem #:1206-314724Imprint Method:Hot Stamp on the Flap - 877 Metallic Silver

## 50% of actual size