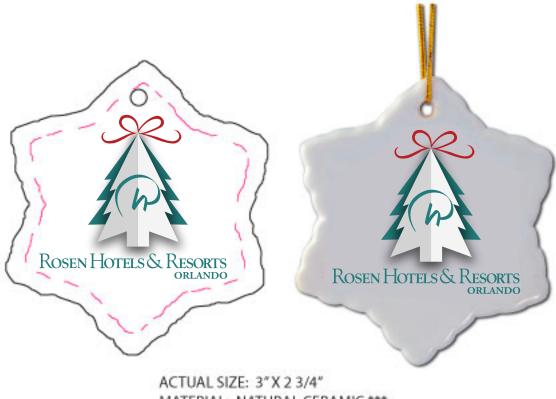

Order#: 140988 Product: Ceramic Snowflake Ornament Item #: 1426-317778 Imprint Method: 4 Color Process on the Front Actual Imprint Size: 2"W x 1.7"H

MATERIAL: NATURAL CERAMIC \*\*\* IMPRINT: PER YOUR ART FILE