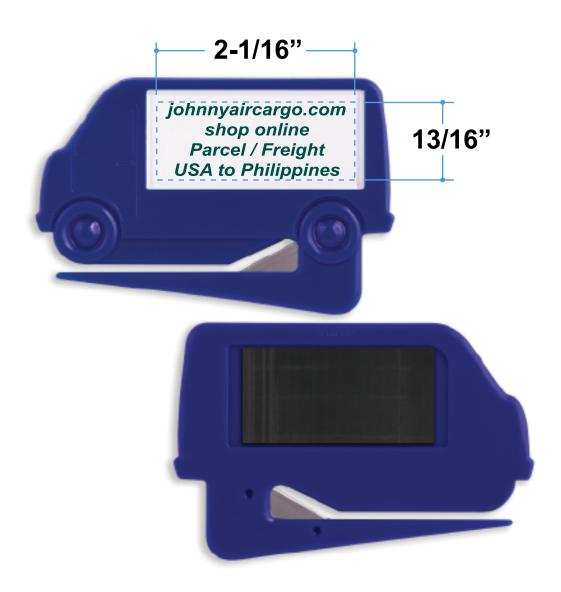

Order#: 140981

**Product:** Van Zippy Letter Opener: Blue

Item #: 1215-104348

Imprint Method: Screen Print on the Front (Paper Insert): Dark Green 3305

Actual Imprint Size: 1.87"W x 0.8"H