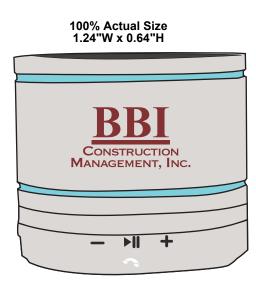

**eProof** 

2 Split Rock Drive Suite 11, Cherry Hill, NJ 08003 **Telephone**: 1-856 424-4818 or 1-800 320-1510

Fax: 1-856 424-5269

Hours of Operation: 9:00 - 5:30 pm Eastern, M - F

Customer Service E-mail: service@garrettspecialties.com

**Order#**: 140977

**Product:** Disco Light Bluetooth Speaker & Econo Mobile Charger Set

Item #: 1097-317931

Imprint Method: Pad Print on the 2 Pieces: Burgundy 491; Pad Print on the Box: White

Actual Imprint Size: See Below for Art Size on All Items

100% Actual Size 1.98"W x 1.03"H





100% Actual Size 2.23"W x 0.29"H



## \*\*\*IMPORTANT INFORMATION\*\*\* (PLEASE READ)

Please proof carefully for spelling errors, omissions, and layout accuracy. It is your responsibility to correct any errors. Garrett Specialties assumes no responsibility for errors after a proof has been authorized to print. Please note changes or revisions to your proof from your original instructions may cause revision in your ship date. Delays in paper proof approval also may require a change in your schedule ship dates. Occasionally, some fax machines may distort the image. Please pay close attention to numbers.

It is imperative that you view your e-proof and submit your approval and/or changes promptly to maintain your anticipated delivery date.

Please keep in mind that this virtual proof is