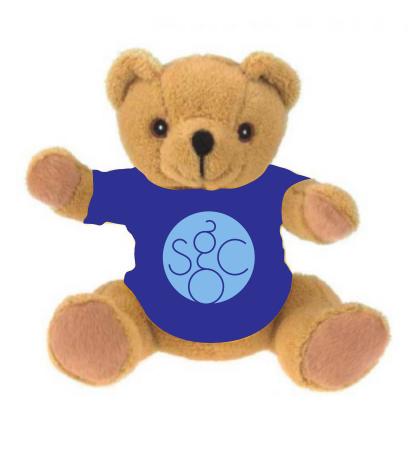

**Order#**: 140969

Product: Extra Soft Brown Bear: Royal BlueT Shirt

Item #: 1325-309450

Imprint Method: Screen Print on the T-Shirt: Blue PMS 278

Actual Imprint Size: 2"W x 2"H