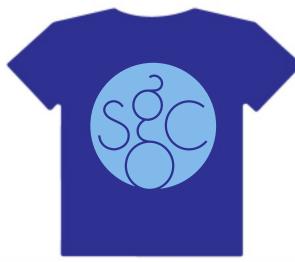

**Order#**: 140969

Product: Extra Soft Brown Bear: Royal BlueT Shirt

Item #: 1325-309450

Imprint Method: Screen Print on the T-Shirt: Blue PMS 278

Actual Imprint Size: 2"W x 2"H