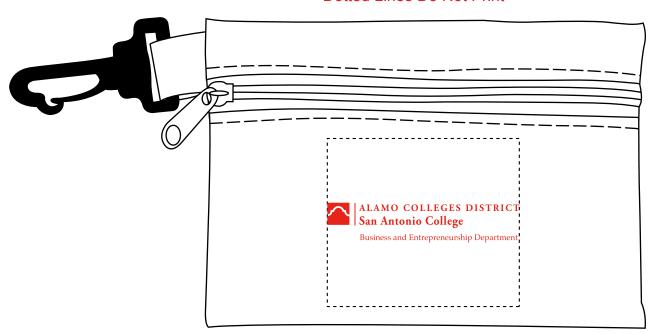

Order#: 140949

**Product:** Mini Pouch with Clip: White

Item #: 1064-314230

Imprint Method: Screen Print on the Front: Red 485

Actual Imprint Size: 2"W x 0.4"H

## Actual Size of Imprint Dotted Lines Do Not Print

NOTE: This product is very textured. Any small thin type/logos will not print well or be legible.