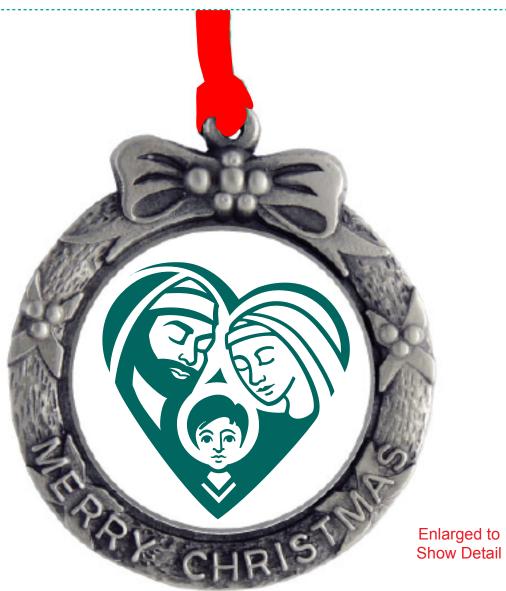

Customer Service E-mail: service@garrettspecialties.com

**Order#**: 140933

**Product**: Merry Christmas Ornament: Red Ribbon

**Item #**: 1426-317773

Imprint Method: 4 Color Process on the Front

Actual Imprint Size: 1.1"W x 1.1"H

It is imperative that you view your e-proof and submit your approval and/or changes promptly to maintain your anticipated delivery date.

Please keep in mind that this virtual proof is not a printed sample of your artwork on our product. The size and placement of the artwork may vary from this proof when actually printed on the product. Carefully review the attached proof for verification of copy & layout.

Due to inherent technical differences in color monitors, the imprint colors and product colors depicted in the attached proof will not resemble those in the final product. We make every effort to match requested custom colors, but cannot guarantee a 100% exact match. Imprints are applied using pad or screen inks. These inks are hand mixed as close as possible to the requested color but may vary 2 to 4 shades. For this reason an exact PMS match cannot be guaranteed. Your order is ON HOLD until we receive an approval from you in reference to your artwork.