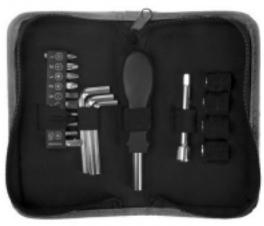

Order#: 140920-Q

Product: 19-Piece Tool Kit Item #: 1001-317185

Imprint Method: Screen Print on the Top: White

Actual Imprint Size: 3"W x 1.5"H

Actual Size of Imprint
Dotted Lines Do Not Print