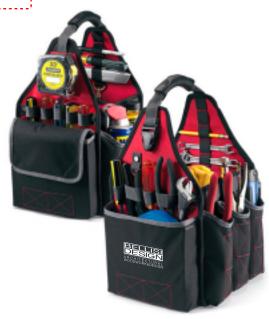

Order#: 140920-Q

**Product:** All-Purpose Utility Case

**Item #**: 1061-103412

Imprint Method: Screen Print on the Front Back Center: White

Actual Imprint Size: 5"W x 2.5"H

Actual Size of Imprint
Dotted Lines Do Not Print