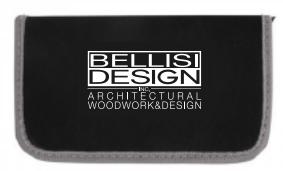

Order#: 140920-Q

Product: 19-Piece Tool Kit Item #: 1001-317185

Imprint Method: Screen Print on the Top: White

Actual Imprint Size: 3"W x 1.5"H

Actual Size of Imprint
Dotted Lines Do Not Print