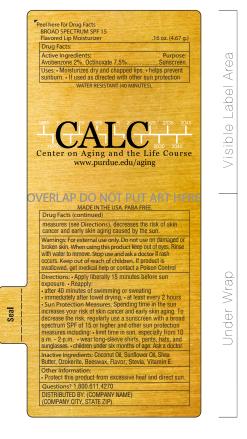

Order#: 140902 Product: SPF 15 Lip Balm in White Tube Item #: 1250-301572 Imprint Method: 4 Color Process on the Label

Flavored