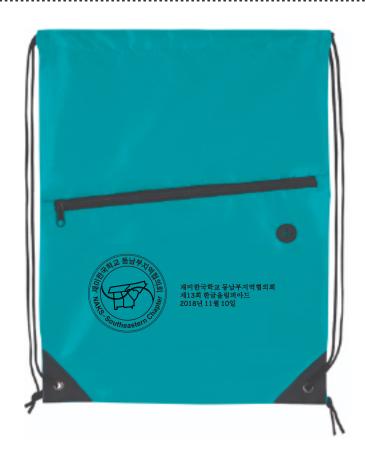

Order#: 140897

**Product:** Front Zip Drawstring Backpack: Teal

Item #: 1086-316908

Imprint Method: Screen Print on the Front: Black

Actual Imprint Size: 7"W x 3"H

Actual Size of Imprint
Dotted Lines Do Not Print

재미한국학교 동남부지역협의회 제13회 한글올림피아드 2018년 11월 10일