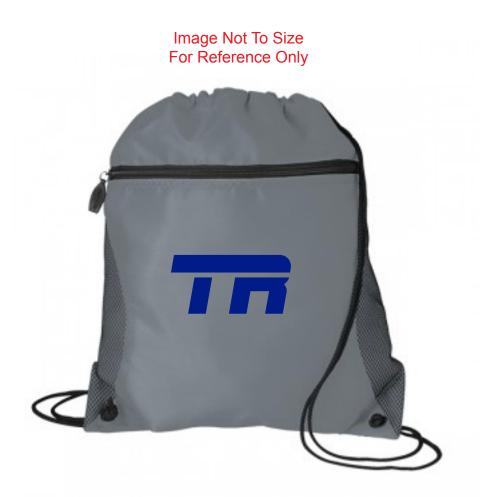

Order#:140806Product:Mesh Pocket DrawcordTote: GrayItem #:1039-105562Imprint Method:Screen Printed on the Front Pocket. :Reflex BlueActual Imprint Size:7"W × 3.5"H