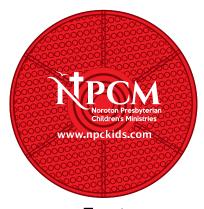

**Order#**: 140761

Product: Clip On Safety Light

Item #: 1008-304540

Imprint Method: Pad Print on the Front Side White

Actual Imprint Size: 1.1891 in W  $\times$  0.7109 in H

## Actual Size of Imprint **Dotted Lines Do Not Print**

## Note: **Small "Norton Presbyterian Church**

Children's Ministries" text may fill in and be hard to read.

Front