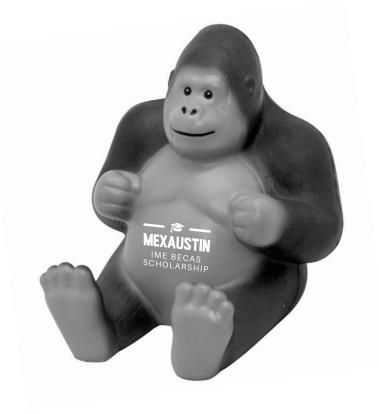

**Order#**: 140740

**Product:** Gorilla Phone Holder Squeezies Stress Reliever

**Item #**: 1364-311191

Imprint Method: Screen Print on the Front (Belly): White

Actual Imprint Size: 0.75"W x 0.5"H

This is the size that the full logo would print at on this item

Note: This logo will not work on this item.
The logo is too detailed and complex.
Because of the small space we have,
I recommend a mich simpler design
as shown below. Please advise.