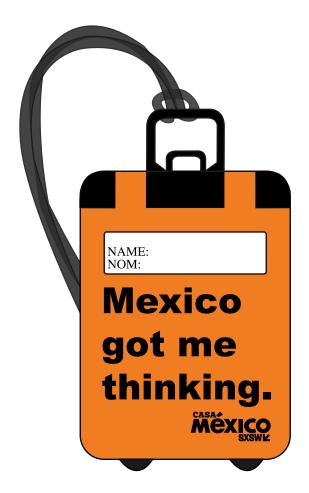

**Order#**: 140740

**Product**: TravelTote LuggageTag: Orange

**Item #**: 1008-304519

Imprint Method: Screen Print on the Front Side: Black

Actual Imprint Size: 1.75"W x 1.6"H

Note: The small text ("CASA" & "SXSW")in the logo in the bottom right corner may fill in or be difficult to read when printed.