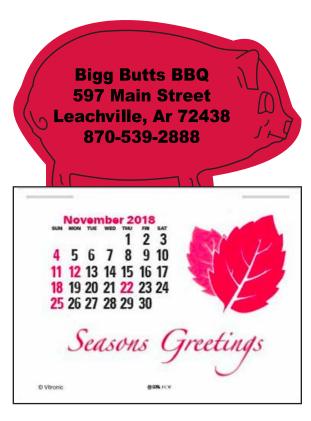

**Order#**: 140739

**Product**: Press-N-Stick™ - Pig Calendar: Red

**Item #**: 1039-303197

Imprint Method: Hot Stamp on the Top: Black

Imprint shown @ 100%