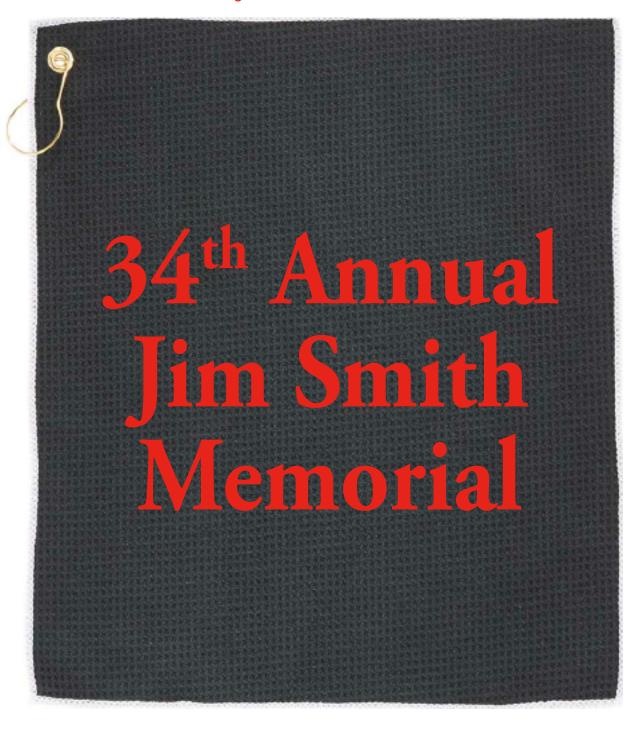

**Order#**: 140727

Product: Microfiber Waffle Wave Golf Towel: Black/White

**Item #**: 1067-317385

Imprint Method: Silkscreen on the Centered on Towel - Grommet Top Left: Red 485

Actual Imprint Size: 12"W x 7.5"H

40% of Actual Size of Imprint Enlarge to 250% to See Actual Size