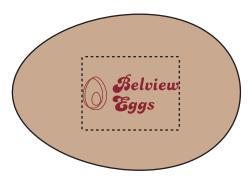

**Order#**: 140709

**Product**: Egg Stress Ball:Tan

Item #: 1008-100798

Imprint Method: Pad Print on the First Side - Burgundy 202

Actual Imprint Size: 1"W x 0.4"H

Please note: On your previous orders, you had ordered white eggs.For this order, you have selected the option for the tan colored egg stress ball. I'm concerned that the red imprint that you used prior will not contrast well. For this reason, I have changed the imprint color to the stock Burgundy PMS 202.