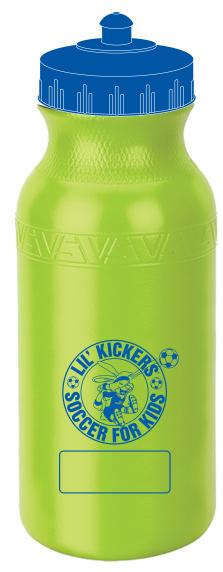

Order#:140693Product:21 oz Super Value Bike Bottle-BPA Free - Lime Green/RoyalItem #:1206-100731Imprint Method:Screen Print on the Front - Royal Blue 286

(For placement only. Not to size.)