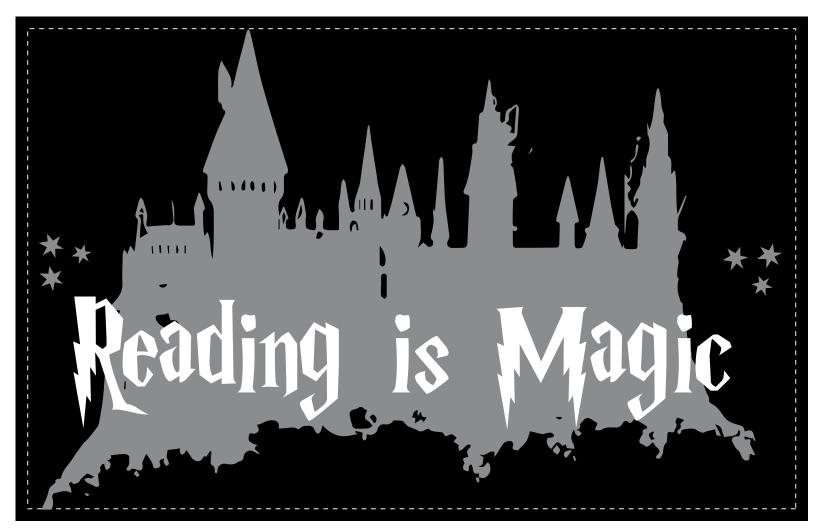

## **OPTION 1- METALLIC SILVER & WHITE**

OPTION 2- METALLIC SILVER ONLY (BLACK TEXT WILL BE APRON SHOWING THROUGH