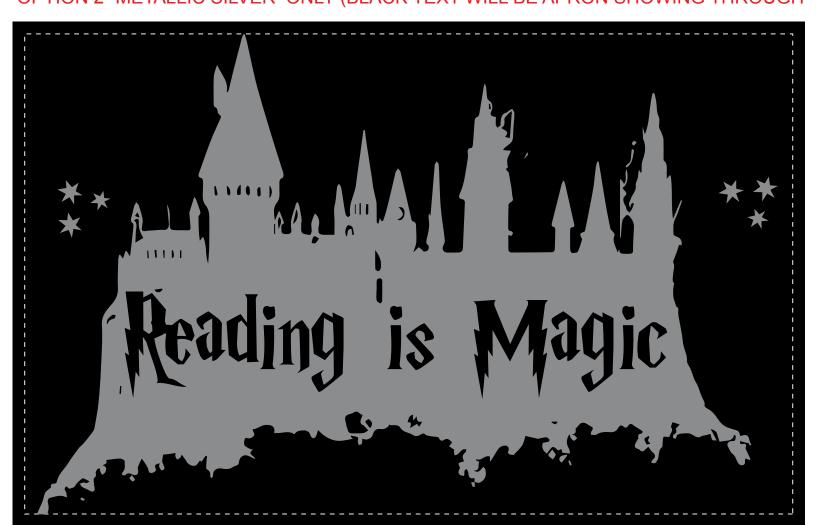

## **OPTION 1- METALLIC SILVER & WHITE**

OPTION 2- METALLIC SILVER ONLY (BLACK TEXT WILL BE APRON SHOWING THROUGH