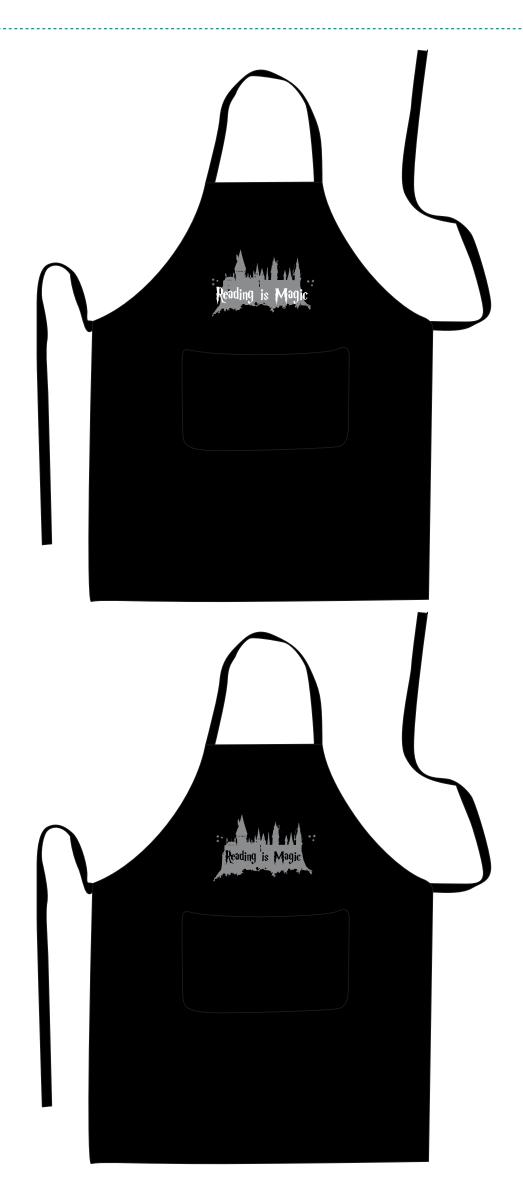

Your order is ON HOLD until we receive an approval from you in reference to your artwork.

\*\*\*IMPORTANT INFORMATION\*\*\* (PLEASE READ)

**Order#**: 140690 **Product**: Apron: Black Item #: 1086-305867

Imprint Method: Screen Print on the Front: Either Metallic Silver & White (Option 1) or Metallic Silver only (Option 2)

Actual Imprint Size: 7.75"W x 5"H