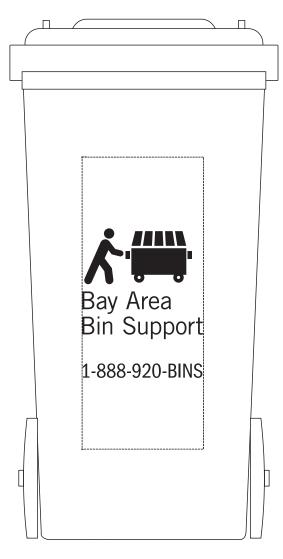

Order#: 140670

**Product**: Garbage Can Container: Gray

**Item #**: 1094-104302

Imprint Method: Screen Print on the Front: Black

Actual Imprint Size: 1.25"W x 1.55"H

## front