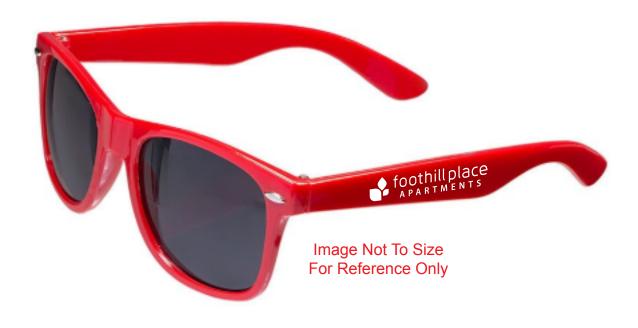

Order#: 140661

**Product:** Fashion Sunglassesd: Red

Item #: 1097-313621

Imprint Method: Pad Print on the Left Temple: White

Actual Imprint Size: 4"W x 3"H

Actual Size of Imprint
Dotted Lines Do Not Print