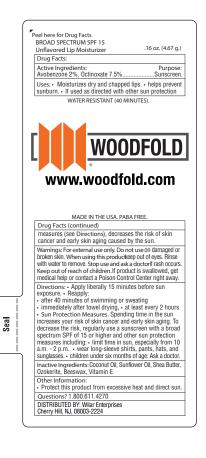

Order#: 140657

**Product**: SPF 15 Lip Balm Clear Tube: Unflavored

Item #: 1250-301614

Imprint Method: 4 Color Process on the Label

Actual Imprint Size: 1.6"W x 0.65"H