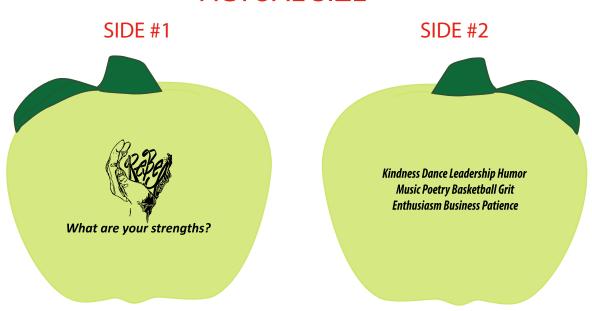

Order#: 140637

**Product:** Green Apple Stress Ball

Item #: 1008-310571
Imprint Method: Pad Print: Black

**Actual Imprint Size:** 1.5"W x 1"H (Side 1), 1.5"W x 0.43"H (Side 2)

## **ACTUAL SIZE**