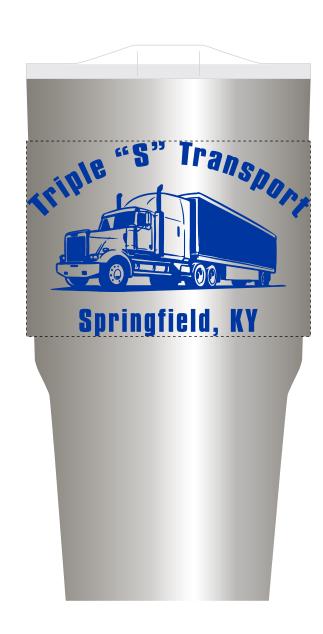

Order#: 140636

Product: Belmont 30 oz. Vacuum Insulated Stainless Steel Travel Tumbler: Silver

Item #: 1008-314519

Imprint Method: Screen Print on the Front: Blue 286

Actual Imprint Size: 4"W x 2.75"H

## ACTUAL SIZE - FRONT ONLY

Springfield, KY