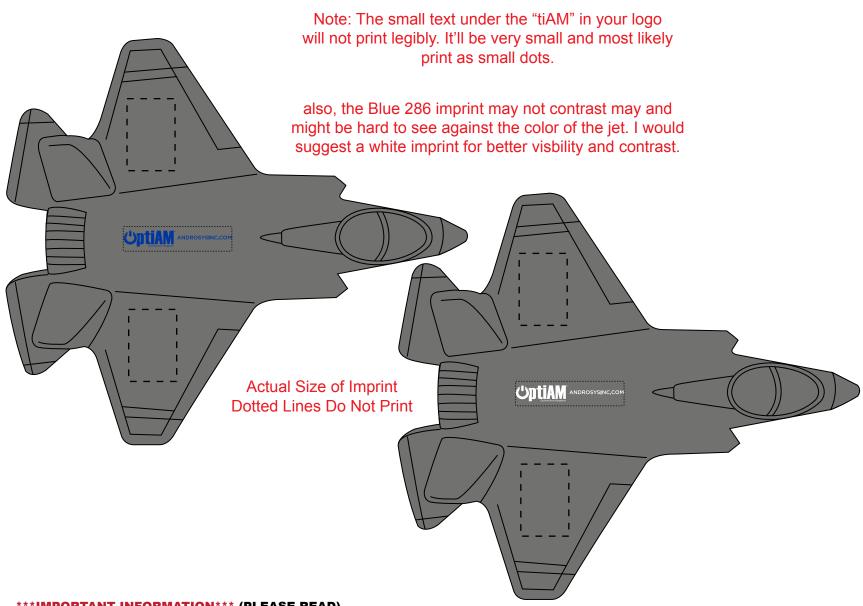

Order#: 140620

**Product:** Fighter Jet Stress Ball

Item #: 1008-304888

Imprint Method: Pad Print on the Body (Top): See Below & Advise on Imprint Color

Actual Imprint Size: 1.12"W x 0.17"H

## \*\*\*IMPORTANT INFORMATION\*\*\* (PLEASE READ)

Please proof carefully for spelling errors, omissions, and layout accuracy. It is your responsibility to correct any errors. Garrett Specialties assumes no responsibility for errors after a proof has been authorized to print. Please note changes or revisions to your proof from your original instructions may cause revision in your ship date. Delays in paper proof approval also may require a change in your schedule ship dates. Occasionally, some fax machines may distort the image. Please pay close attention to numbers.