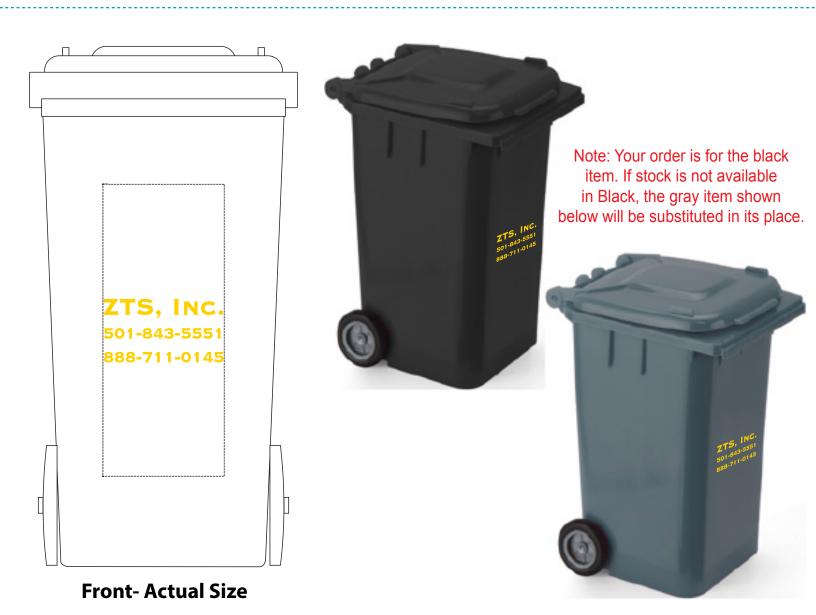

Customer Service E-mail: service@garrettspecialties.com

Order#: 140607

**Product:** Garbage Can Container: Black

**Item #**: 1094-104302

Imprint Method: Screen Print on the Front: Yellow 109

Actual Imprint Size: 1.25"W x 0.67"H