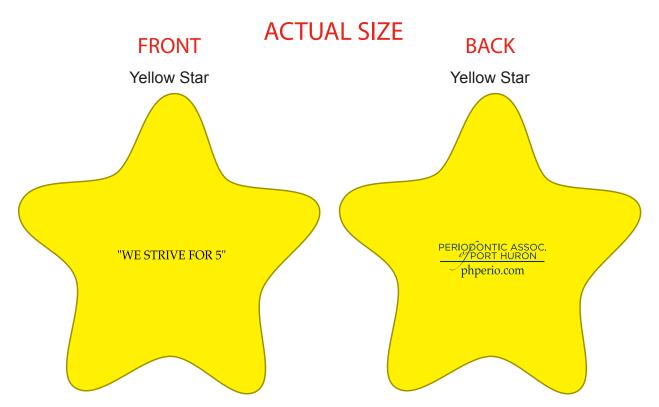

Order#: 140588

**Product:** Star Stress Reliever: Yellow

Item #: 008-305896

Imprint Method: Pad Print on the front: Black; Back: Navy 648

Note: Due to the small imprint size on this item, I made some small changes to your logo (I abbreviated "Associates" so that this text could be made larger).