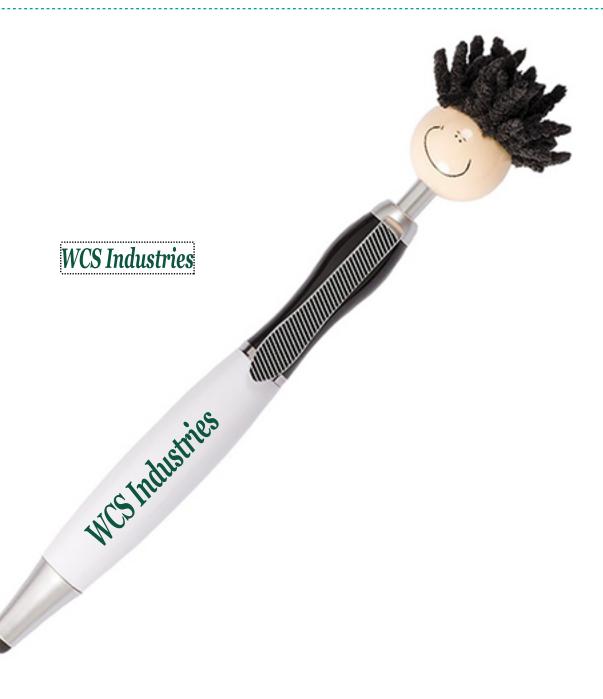

**Order#**: 140564

Product: MopTopper™ Stylus Pen: Black

**Item #**: 1097-312578

Imprint Method: Pad Print on the Barrel - Front Under Tie: Dark Green 343

Actual Imprint Size: 1.37"W x 0.22"H