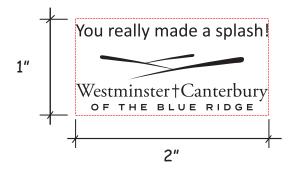

Order#: 140538

**Product:** Mini Clownfish Liquid Wave Paperweight

Item #: 1364-308174

Imprint Method: Screen Print on the Front: Black

Actual Imprint Size: 2"W x 0.9"H