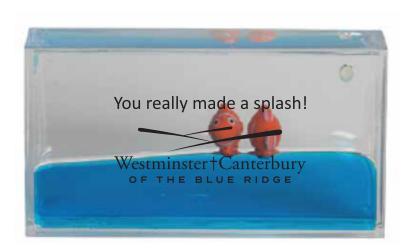

Order#: 140538

**Product:** Mini Clownfish Liquid Wave Paperweight

Item #: 1364-308174

Imprint Method: Screen Print on the Front: Black

Actual Imprint Size: 2"W x 0.9"H