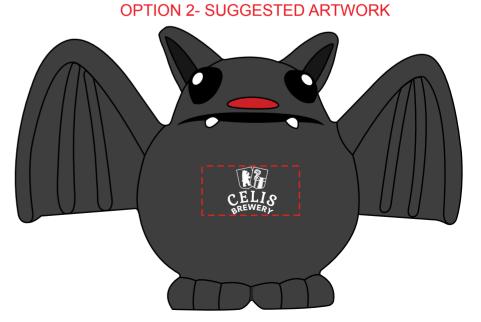

NOTE: THE IMPRINT AREA ON THIS ITEM IS VERY SMALL. YOU CAN SEE HOW SMALL IT IS, AS IT IS REFLECTED BY THE RED BOX AROUND YOUR ART. IF WE PRINT YOUR LOGO AS IS. THE WORD "BREWERY" WILL BE TOO SMALL AND WILL NOT BE LEGIBLE.ALSO. SOME OF THE SMALL DETAILS IN THE ICONS ABOVE THE TEXT WILL BLEED TOGETHER AND FILL IN. FOR OPTION 2- I ENLARGED THE WORD "BREWERY" SO THAT IT COULD PRINT LEGIBLY. PLEASE BE ADVISE, HOWEVER, THAT THE ICONS ABOVE THE TEXT IN OPTION 2 WILL STIL LOSE DETAIL. PLEASE ADVISE IF YOU ARE APPROVING EITHER OF THESE OR IF YOU'D LIKE TO SUBMIT NEW, SIMPLER ARTWORK.