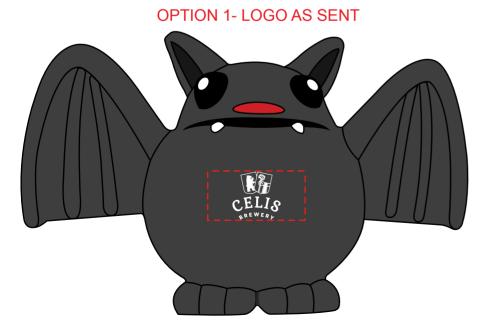

Your order is ON HOLD until we receive an approval from you in reference to your artwork.

Order#: 140537

**Product:** Bat Stress Ball Item #: 1008-314300

Imprint Method: Screen Print on the Front: White

Actual Imprint Size: 0.5"W x 0.5"H

NOTE: THE IMPRINT AREA ON THIS ITEM IS VERY SMALL. YOU CAN SEE HOW SMALL IT IS, AS IT IS REFLECTED BY THE RED BOX AROUND YOUR ART. IF WE PRINT YOUR LOGO AS IS. THE WORD "BREWERY" WILL BE TOO SMALL AND WILL NOT BE LEGIBLE.ALSO. SOME OF THE SMALL DETAILS IN THE ICONS ABOVE THE TEXT WILL BLEED TOGETHER AND FILL IN. FOR OPTION 2- I ENLARGED THE WORD "BREWERY" SO THAT IT COULD PRINT LEGIBLY. PLEASE BE ADVISE, HOWEVER, THAT THE ICONS ABOVE THE TEXT IN OPTION 2 WILL STIL LOSE DETAIL. PLEASE ADVISE IF YOU ARE APPROVING EITHER OF THESE OR IF YOU'D LIKE TO SUBMIT NEW, SIMPLER ARTWORK.