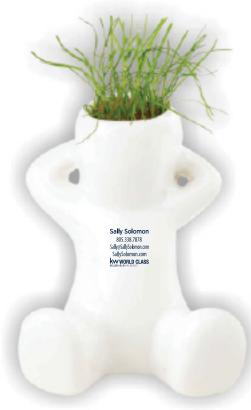

Order#:140534Product:Seed Sensations Grow GuyItem #:1280-312983Imprint Method:Screen Print on the Chest: Dark Blue 282Actual Imprint Size:0.5126" W x 0.5" H

Please note: Your logo is to complex and detailed to work within the imprint area on this item. We are only given a 1/2" square size area to print. I removed the house outline and simplified the text. Please advise if this simpler layout is okay to proceed with.

## Art Size 0.5126" W x 0.5" H

Sally Solomon 805,338,7878 Sally@SallySolomon.cor SallySolomon.com **kw world class** 

Smallest text might fill in slightly. Registration mark might print as a small dot or not at all.

Graphic is for placement only not to scale