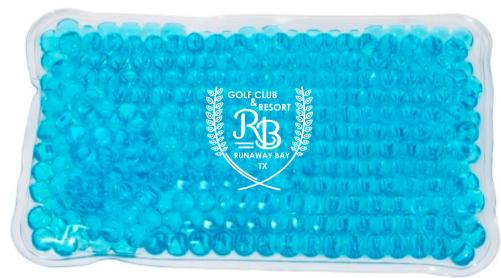

Order#: 140530

Product: Mini Aqua Pearls Hot/Cold Pack: Blue

**Item #**: 1008-312157

Imprint Method: Screen Print on the Front: White or Black (Please advise)

Actual Imprint Size: 1.55"W x 1.5"H

Actual Size of Imprint **Dotted Lines Do Not Print** 