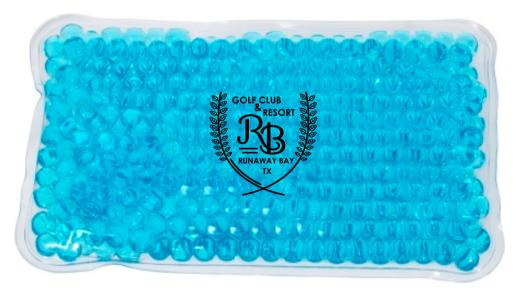

Order#: 140530

Product: Mini Aqua Pearls Hot/Cold Pack: Blue

**Item #**: 1008-312157

Imprint Method: Screen Print on the Front: White or Black (Please advise)

Actual Imprint Size: 1.55"W x 1.5"H

Actual Size of Imprint **Dotted Lines Do Not Print** 